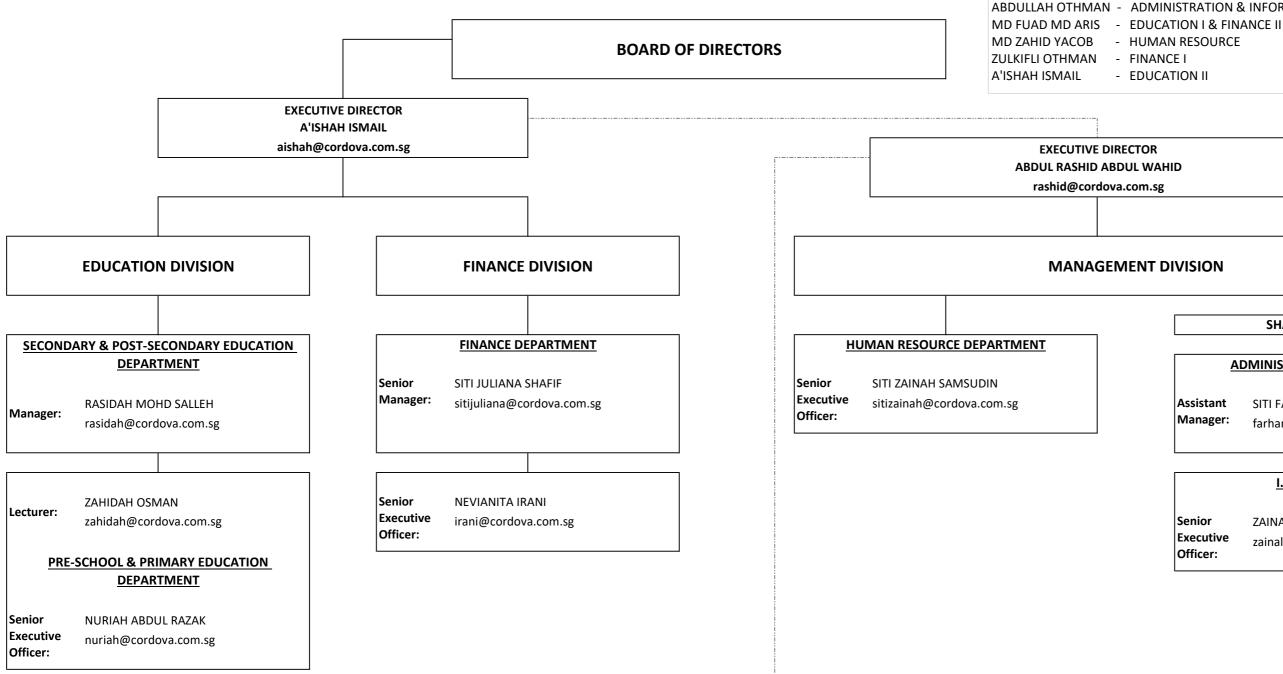

## **CORDOVA EDUCATION CENTRE**

## **ORGANISATION CHART (CENTRAL)**

## **BOARD OF DIRECTORS:**

## ABDULLAH OTHMAN - ADMINISTRATION & INFORMATION TECHNOLOGY

| D                                   |                         |                        |  |
|-------------------------------------|-------------------------|------------------------|--|
|                                     |                         |                        |  |
|                                     |                         |                        |  |
|                                     |                         |                        |  |
| VISION                              |                         |                        |  |
|                                     |                         |                        |  |
|                                     | SHARED R                | ESOURCES               |  |
|                                     |                         |                        |  |
| <u>A</u>                            | DMINISTRATIC            | ON DEPARTMENT          |  |
| Assistant SITI FARHANAH ABDUL KADIR |                         |                        |  |
| Manager:                            |                         | arhanah@cordova.com.sg |  |
|                                     |                         |                        |  |
|                                     |                         |                        |  |
|                                     | I.T DEPA                | RTMENT                 |  |
|                                     |                         |                        |  |
| Senior                              | ZAINAL ARIFFIN HASHIM   |                        |  |
| Executive<br>Officer:               | e zainal@cordova.com.sg |                        |  |
|                                     |                         |                        |  |
|                                     |                         |                        |  |